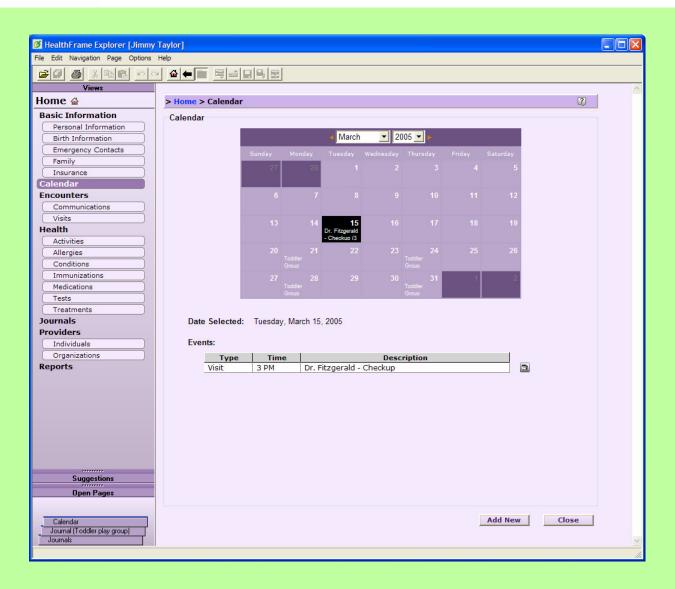

- Organize all doctor appointments, tests, and special dates using HealthFrame's Calendar
- Communicate any Family History and pre-existing conditions to your child's pediatrician or specialist (HealthFrame's Reports)
- Prepare for your children's doctor's visits (write down all your questions/concerns) and keep better track of your medical advise – HealthFrame's Visit wizard
- Keep track of your children's development milestones or health-related activities using HealthFrame's Journals
- Get customized health information using HealthFrame's Medical Reference Library
- Keep track of your child's immunization record using HealthFrame's Immunization Wizard





# HealthFrame<sup>TM</sup> Children's healthcare-focused Product Feature Demo



### Track Doctor Appointments, Tests, Activities





#### **Immunizations**





#### Preserve Images, Dr. Notes (Attachments)





#### Track Your Child's Growth





# Visit Preparation





#### Get Customized Medical Information





# Summer Camp/Day Care Form