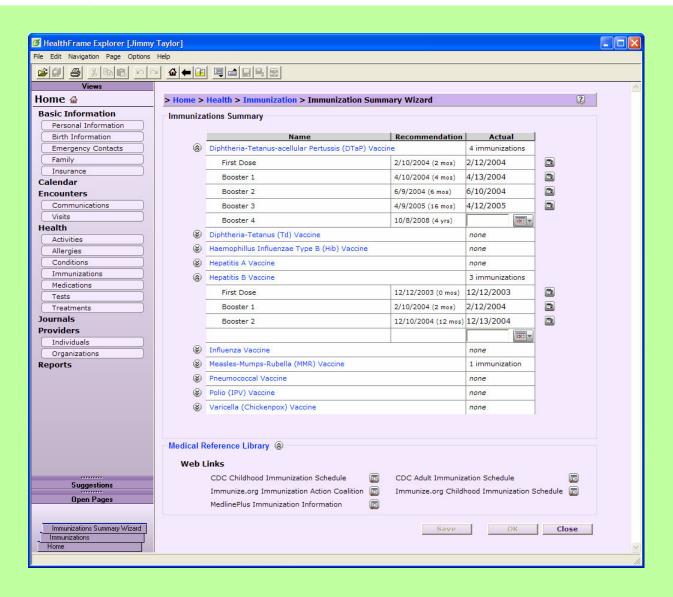

ntments, tests, and special dates using HealthFrame's Calendar
- Communicate any Family History and pre-existing conditions to your child's pediatrician or specialist (HealthFrame's Reports)
- Prepare for your children's doctor's visits (write down all your questions/concerns) and keep better track of your medical advise – HealthFrame's Visit wizard
- Keep track of your children's development milestones or health-related activities using HealthFrame's Journals
- Get customized health information using HealthFrame's Medical Reference Library
- Keep track of your child's immunization record using HealthFrame's Immunization Wizard





# HealthFrame<sup>TM</sup> Children's healthcare-focused Product Feature Demo



### Track Doctor Appointments, Tests, Activities





#### **Immunizations**





#### Preserve Images, Dr. Notes (Attachments)





#### Track Your Child's Growth





# Visit Preparation





#### Get Customized Medical Information





# Summer Camp/Day Care Form