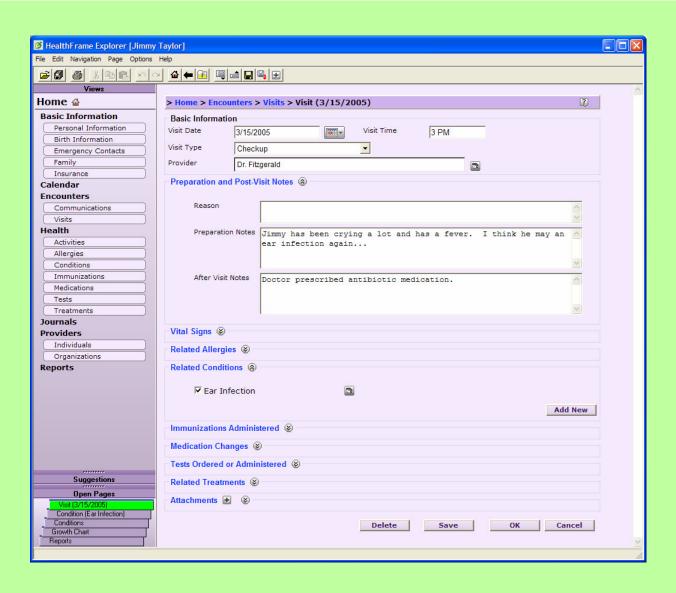

conditions to your child's pediatrician or specialist (HealthFrame's Reports)
- Prepare for your children's doctor's visits (write down all your questions/concerns) and keep better track of your medical advise – HealthFrame's Visit wizard
- Keep track of your children's development milestones or health-related activities using HealthFrame's Journals
- Get customized health information using HealthFrame's Medical Reference Library
- Keep track of your child's immunization record using HealthFrame's Immunization Wizard





# HealthFrame<sup>TM</sup> Children's healthcare-focused Product Feature Demo



### Track Doctor Appointments, Tests, Activities





#### **Immunizations**





#### Preserve Images, Dr. Notes (Attachments)





#### Track Your Child's Growth





# Visit Preparation





#### Get Customized Medical Information





# Summer Camp/Day Care Form