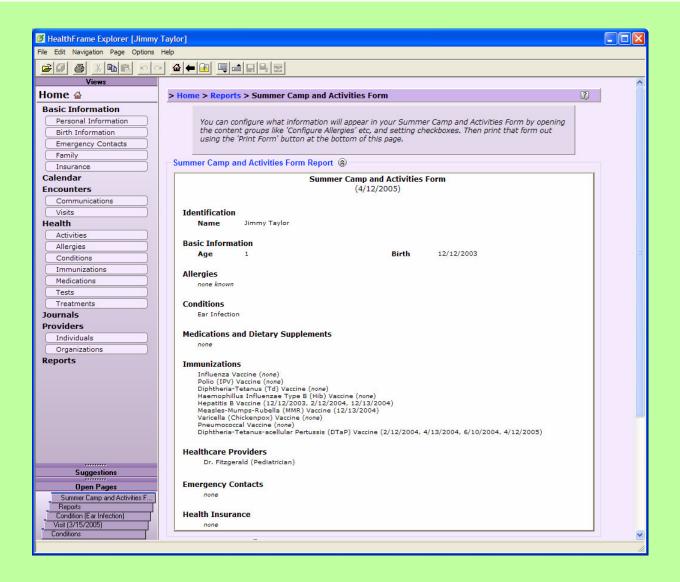

- Prepare for your children's doctor's visits (write down all your questions/concerns) and keep better track of your medical advise – HealthFrame's Visit wizard
- Keep track of your children's development milestones or health-related activities using HealthFrame's Journals
- Get customized health information using HealthFrame's Medical Reference Library
- Keep track of your child's immunization record using HealthFrame's Immunization Wizard





# HealthFrame<sup>TM</sup> Children's healthcare-focused Product Feature Demo



### Track Doctor Appointments, Tests, Activities





#### **Immunizations**





#### Preserve Images, Dr. Notes (Attachments)





#### Track Your Child's Growth





# Visit Preparation





#### Get Customized Medical Information





# Summer Camp/Day Care Form