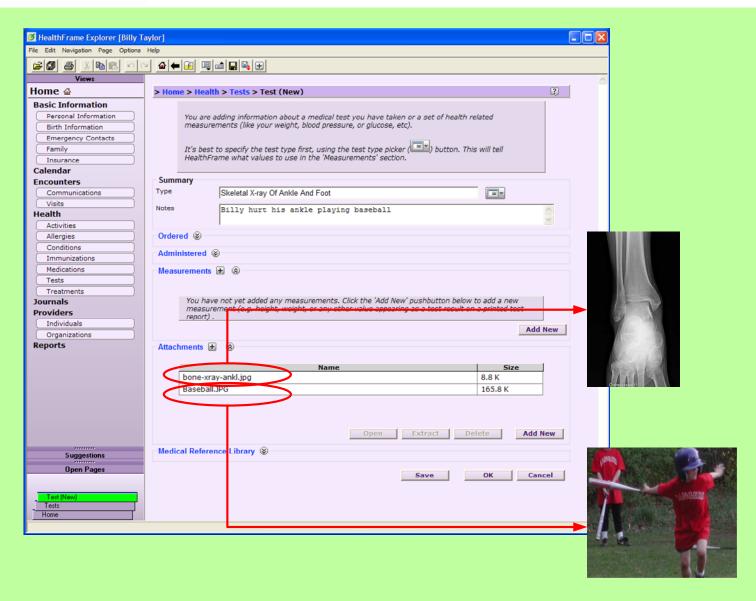

's Calendar
- Communicate any Family History and pre-existing conditions to your child's pediatrician or specialist (HealthFrame's Reports)
- Prepare for your children's doctor's visits (write down all your questions/concerns) and keep better track of your medical advise – HealthFrame's Visit wizard
- Keep track of your children's development milestones or health-related activities using HealthFrame's Journals
- Get customized health information using HealthFrame's Medical Reference Library
- Keep track of your child's immunization record using HealthFrame's Immunization Wizard





# HealthFrame<sup>TM</sup> Children's healthcare-focused Product Feature Demo



### Track Doctor Appointments, Tests, Activities





#### **Immunizations**





#### Preserve Images, Dr. Notes (Attachments)





#### Track Your Child's Growth





# Visit Preparation





#### Get Customized Medical Information





# Summer Camp/Day Care Form