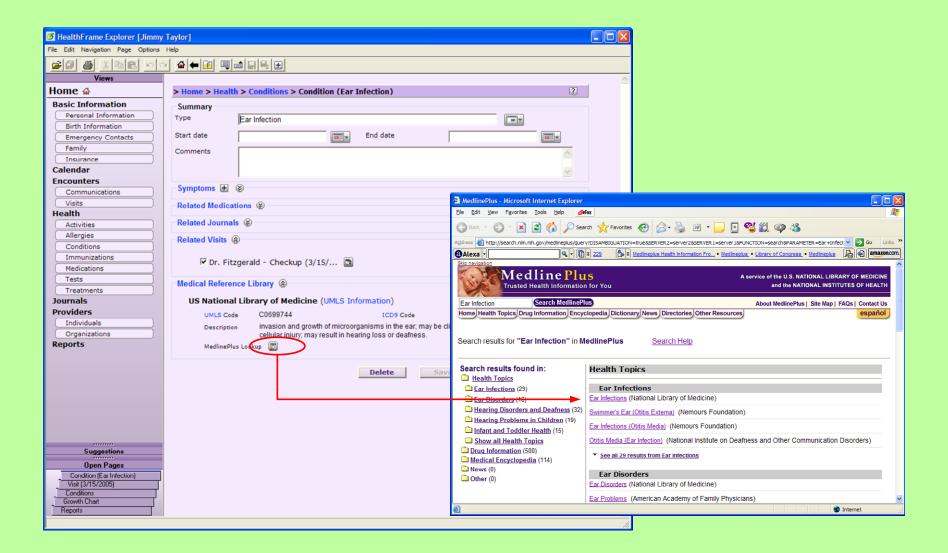

pecialist (HealthFrame's Reports)
- Prepare for your children's doctor's visits (write down all your questions/concerns) and keep better track of your medical advise – HealthFrame's Visit wizard
- Keep track of your children's development milestones or health-related activities using HealthFrame's Journals
- Get customized health information using HealthFrame's Medical Reference Library
- Keep track of your child's immunization record using HealthFrame's Immunization Wizard





# HealthFrame<sup>TM</sup> Children's healthcare-focused Product Feature Demo



### Track Doctor Appointments, Tests, Activities





#### **Immunizations**





#### Preserve Images, Dr. Notes (Attachments)





#### Track Your Child's Growth





# Visit Preparation





#### Get Customized Medical Information





# Summer Camp/Day Care Form