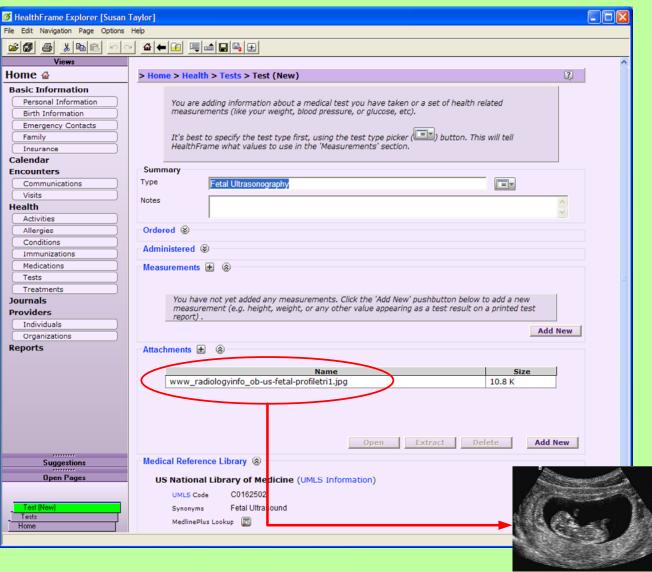

ast feeding?
- Do you already have other children? How do they feel about their new sibling?



### How can HealthFrame help?

- Organize all your appointments, tests, and special dates using HealthFrame's Calendar
- Communicate any Family History and pre-existing conditions to your OB/GYN (HealthFrame's Reports)
- Prepare for your doctor's visits (write down all your questions/concerns) and keep better track of your medical advise – HealthFrame's Visit wizard
- Keep track of your progress or health-related activities using HealthFrame's **Journals**
- Get customized health information using HealthFrame's
   Medical Reference Library





# HealthFrame<sup>TM</sup> Pregnancy-focused Product Feature Demo



### Track Doctor Appointments, Scheduled Tests





### Preserve Ultrasound Images



Fetal profile - 1st trimester



### Track Your Weight Gain



HealthFrame - Track Weight Measurements



HealthFrame - Weight gain chart



#### Get Customized Medical Information