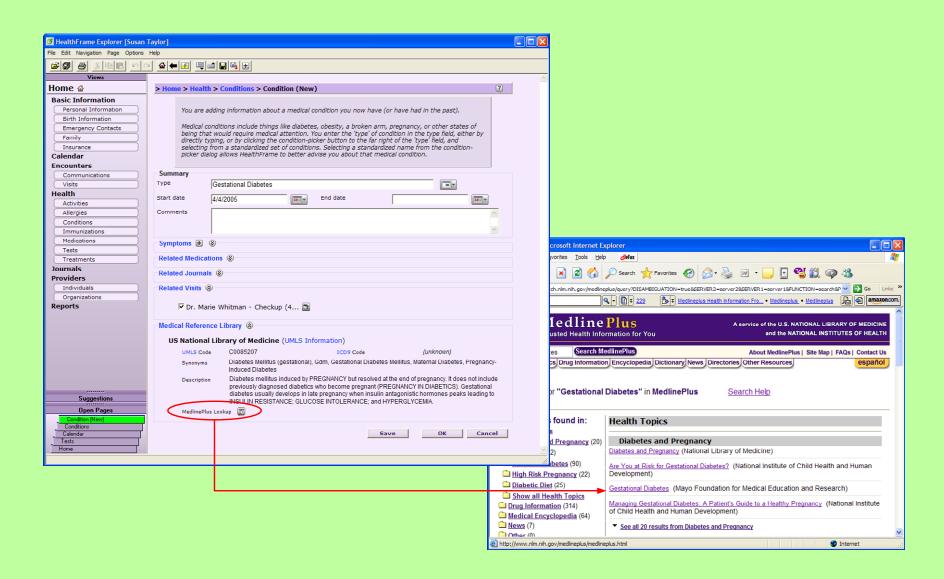

s using HealthFrame's Calendar
- Communicate any Family History and pre-existing conditions to your OB/GYN (HealthFrame's Reports)
- Prepare for your doctor's visits (write down all your questions/concerns) and keep better track of your medical advise – HealthFrame's Visit wizard
- Keep track of your progress or health-related activities using HealthFrame's **Journals**
- Get customized health information using HealthFrame's
   Medical Reference Library





# HealthFrame<sup>TM</sup> Pregnancy-focused Product Feature Demo



### Track Doctor Appointments, Scheduled Tests





### Preserve Ultrasound Images



Fetal profile - 1st trimester



### Track Your Weight Gain



HealthFrame - Track Weight Measurements



HealthFrame - Weight gain chart



#### Get Customized Medical Information