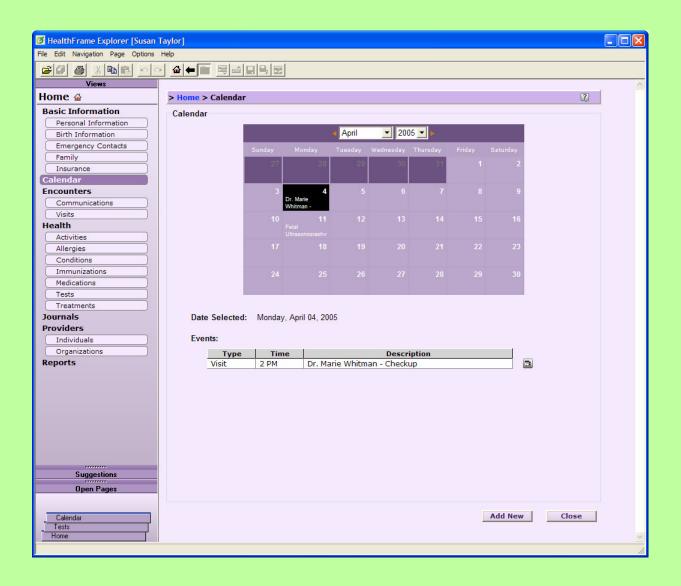

birth?
- Are you thinking about breast feeding?
- Do you already have other children? How do they feel about their new sibling?



### How can HealthFrame help?

- Organize all your appointments, tests, and special dates using HealthFrame's Calendar
- Communicate any Family History and pre-existing conditions to your OB/GYN (HealthFrame's Reports)
- Prepare for your doctor's visits (write down all your questions/concerns) and keep better track of your medical advise – HealthFrame's Visit wizard
- Keep track of your progress or health-related activities using HealthFrame's **Journals**
- Get customized health information using HealthFrame's
   Medical Reference Library





# HealthFrame<sup>TM</sup> Pregnancy-focused Product Feature Demo



### Track Doctor Appointments, Scheduled Tests





### Preserve Ultrasound Images



Fetal profile - 1st trimester



### Track Your Weight Gain



HealthFrame - Track Weight Measurements



HealthFrame - Weight gain chart



#### Get Customized Medical Information