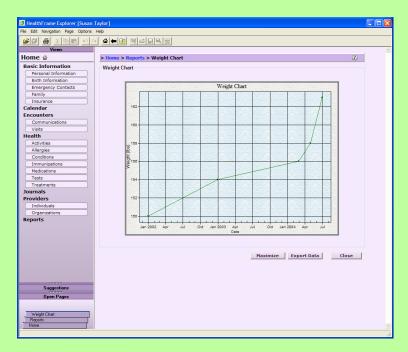

### Track Your Weight Gain

HealthFrame - Track Weight Measurements

HealthFrame - Weight gain chart